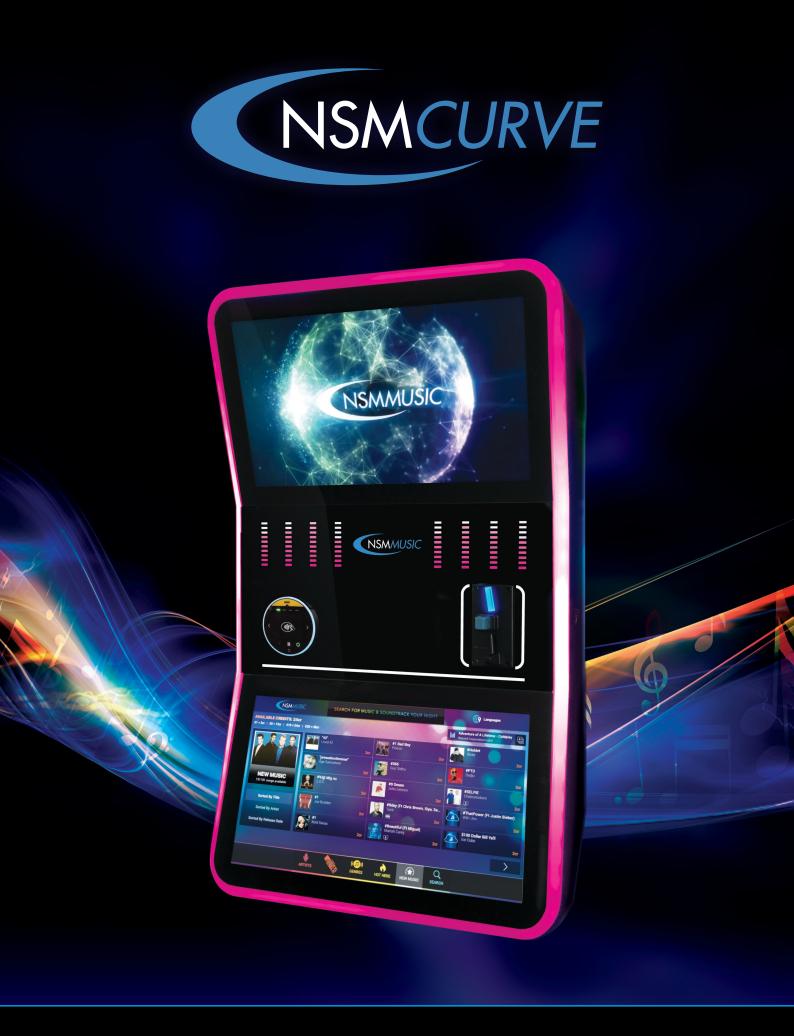

Featuring a unique arc frame, dual-screen display and captivating lightshow, the NSM Curve is the most mesmerising jukebox in town. Offering robust music and video selection and eye-popping design, the Curve is sure to earn you more.

## **CURVE TECHNICAL SPECS**

- 470 mm upper screen for video display
- 470 mm lower touchscreen for music & video selection
- Unique Arc design
- Programmable perimeter lighting
- Dancing visual equalizer
- 250 Watt, 2-Channel Amp Sound System for immersive, roomfilling sound (Optional additional 2-channel amplifier kit available)
- Core Computer package includes the motherboard, power supply, and I/O controller, plus a 512 GB solid-state hard drive
- IR remote control
- Broadband or Wi-Fi connection required for song and music video updates
- Microcoin coin mechanism