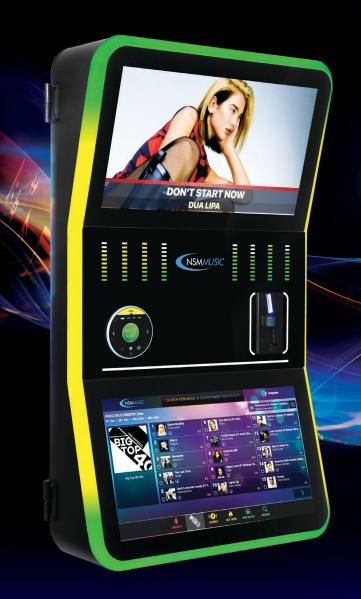

Featuring a unique arc frame, dual-screen display and captivating lightshow, the NSM Curve is the most mesmerising jukebox in town. Offering robust music and video selection and eye-popping design, the Curve is sure to earn you more.

## **CURVE TECHNICAL SPECS**

- 470 mm upper screen for video display
- 470 mm lower touchscreen for music & video selection
- Unique Arc design
- Programmable perimeter lighting
- Dancing visual equalizer
- 250 Watt, 2-Channel Amp Sound System for immersive, roomfilling sound (Optional additional 2-channel amplifier kit available)
- Core Computer package includes the motherboard, power supply, and I/O controller, plus a 512 GB solid-state hard drive
- IR remote control
- Broadband or Wi-Fi connection required for song and music video updates
- Microcoin coin mechanism