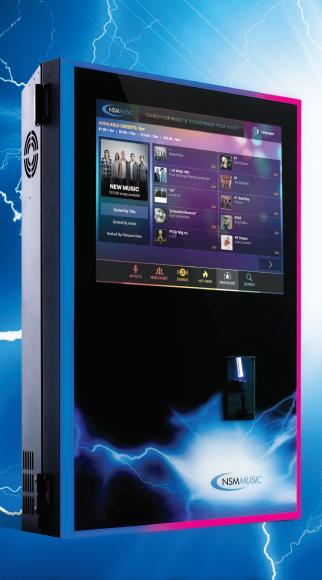

## LIGHTNING TECHNICAL SPECS

- 482 mm diagonal touchscreen display
- Illuminated frame moves to the beat of the music or can be set to the colour and brightness of your liking
- 250-watt high-efficiency amplifier (RMS Power Output:
   4 OHMS: 2 CH. X 140W = 280W RMS)
- Microcoin SP electronic coin validator
- 3rd and 4th zone amplifier available