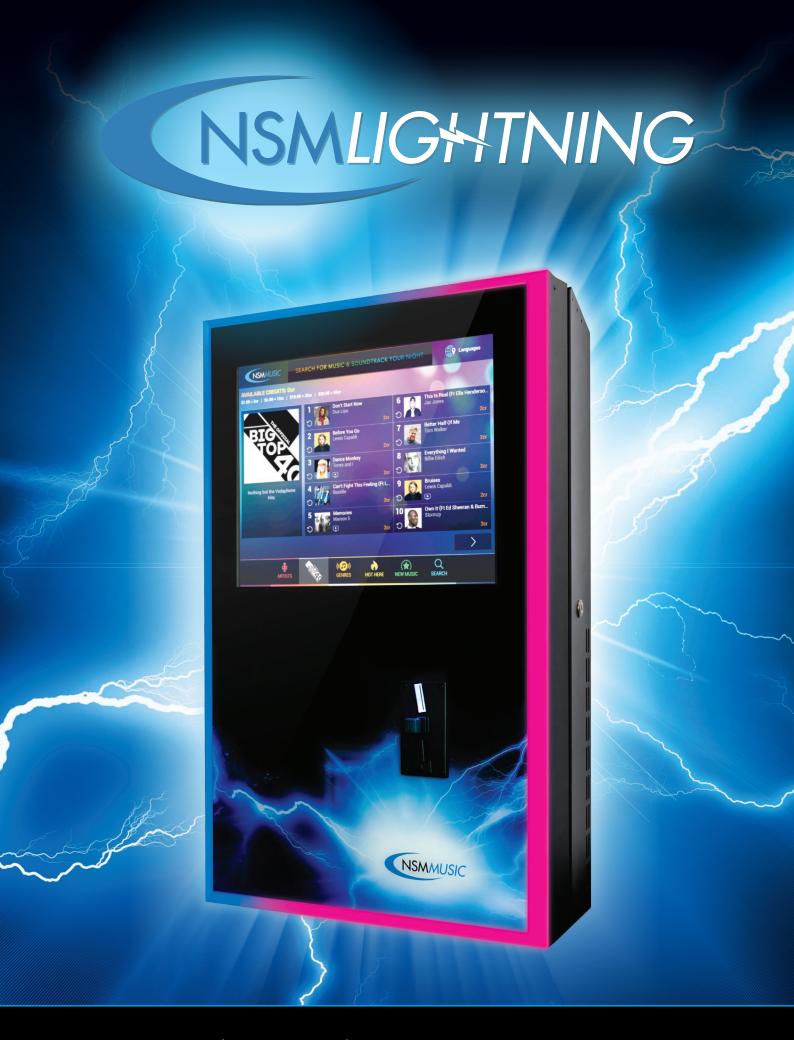

## NSMLIGHTNING

The all-new Lightning Jukebox is guaranteed to entertain any crowd.

Great sound. Unbeatable music. Dynamic Lighting.

Dimensions (mm): 787 x 495 x 203 Weight (kg): 34 3-year hardware warranty

## LIGHTNING TECHNICAL SPECS

- 482 mm diagonal touchscreen display
- Illuminated frame moves to the beat of the music or can be set to the colour and brightness of your liking
- 250-watt high-efficiency amplifier (RMS Power Output:
   4 OHMS: 2 CH. X 140W = 280W RMS)
- Microcoin SP electronic coin validator
- 3rd and 4th zone amplifier available