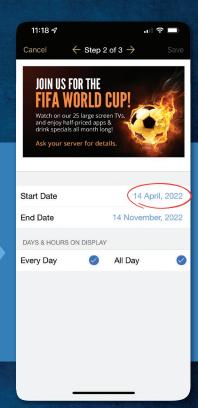

## HOW DOES **NSM AD MANAGER** WORK?

It is now easier than ever to create and run your very own adverts for display on one or more connected TVs using your NSM Jukebox.

- Log in to NSM Co-Pilot then tap PROMOTION
- Choose from 1,500+ templates or upload your own image
- Use the text provided or customize your own message, plus choose your font size & color
- Set the Schedule time of day, day of week and duration
  - Finish and see your ads appear in minutes