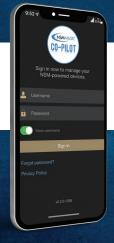

## HOW DOES **NSM AD MANAGER** WORK?

It is now easier than ever to create and run your very own adverts for display on one or more connected TVs using your NSM Jukebox.

- Log in to NSM Co-Pilot then tap PROMOTION
- Choose from 1,500+ templates or upload your own image
- Use the text provided or customize your own message, plus choose your font size & color
- Set the Schedule time of day, day of week and duration
  - Finish and see your ads appear in minutes