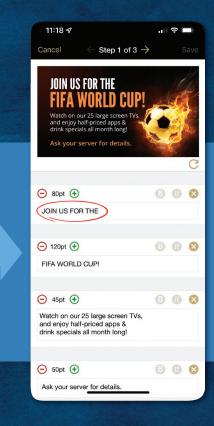

## HOW DOES **NSM AD MANAGER** WORK?

It is now easier than ever to create and run your very own adverts for display on one or more connected TVs using your NSM Jukebox.

- Log in to NSM Co-Pilot then tap PROMOTION
- Choose from 1,500+ templates or upload your own image
- Use the text provided or customize your own message, plus choose your font size & color
- Set the Schedule time of day, day of week and duration
  - Finish and see your ads appear in minutes