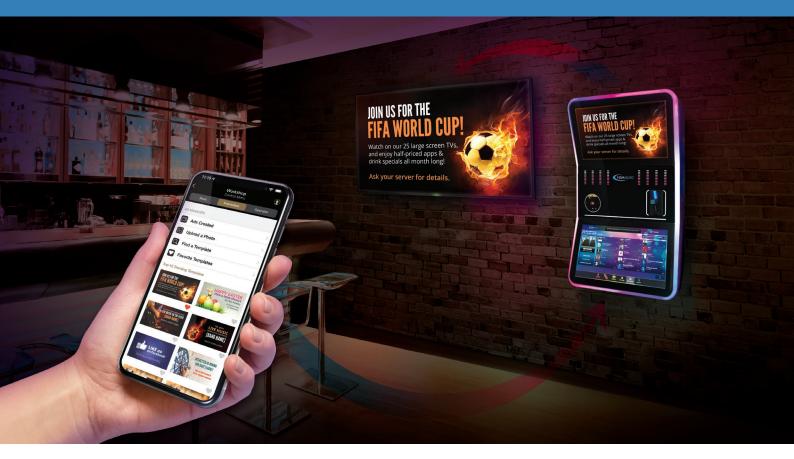

## TRANSFORM YOUR NSM JUKEBOX INTO A POWERFUL DIGITAL ADVERTISING SYSTEM

Grow your business and drive more revenue with NSM AD MANAGER. This digital advertising tool puts your jukebox screen and its connected TVs to work for you.

## HOW DOES **NSM AD MANAGER** WORK?

It is now easier than ever to create and run your very own adverts for display on one or more connected TVs using your NSM Jukebox.

- Log in to NSM Co-Pilot then tap PROMOTION
- Choose from 1,500+ templates or upload your own image
- Use the text provided or customize your own message, plus choose your font size & color
- Set the Schedule time of day, day of week and duration
  - Finish and see your ads appear in minutes

SEE YOUR ADS DISPLAYED AT YOUR VENUES AND WATCH YOUR REVENUE RISE!

DON'T HAVE NSM CO-PILOT?
DOWNLOAD IT FOR FREE

NSMMUSIC