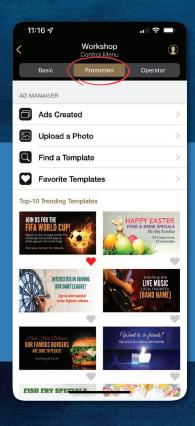

## HOW DOES **NSM AD MANAGER** WORK?

It is now easier than ever to create and run your very own adverts for display on one or more connected TVs using your NSM Jukebox.

- Log in to NSM Co-Pilot then tap PROMOTION
- Choose from 1,500+ templates or upload your own image
- Use the text provided or customize your own message, plus choose your font size & color
- Set the Schedule time of day, day of week and duration
  - Finish and see your ads appear in minutes